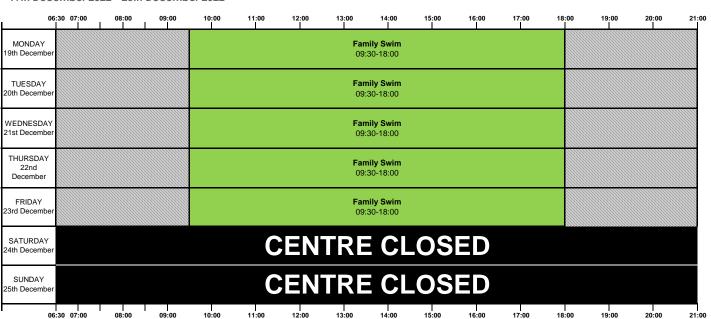

# **Teaching pool**

19th December 2022 - 25th December 2022

Please Note: If a session is full, you may not be permitted entry to the session.

#### Swimming & Pool Use Policy

1 Adult to 2 Children where children are 4 years or younger or,
1 Adult to 3 Children where at least 2 children are over 4 years but under 8
Children under the age of 8 must be accompanied in the water by a parent, guardian or swimming adult who must be over the age of 16