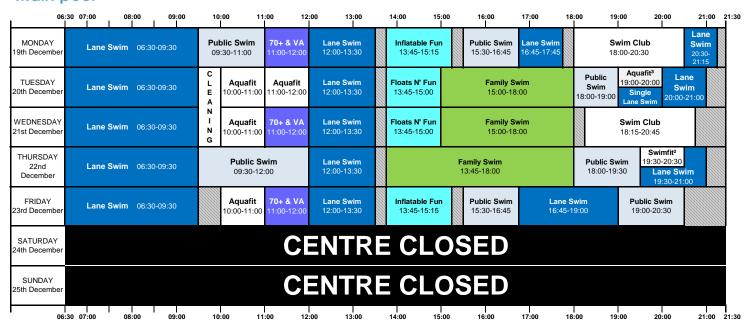

### Main pool

Please Note: If a session is full, you may not be permitted entry to the session.

Lane Swim
Public Swim
Gentle Swim

Lanes will be available for continuous swimming
A single lane will be available for continuous swimming

Relaxed lane swim

Family Swim Floats N' Fun Inflatable Fun Relaxed family swim - no floats, no lanes Open Pool with large float mats Aged 6-16 and able to swim 25 metres (swim test required)

#### Swimming & Pool Use Policy

Adult to 2 Children where children are 4 years or younger or,
 Adult to 3 Children where at least 2 children are over 4

1 Adult to 3 Children where at least 2 children are over years but under 8

Children under the age of 8 must be accompanied in the water by a parent, guardian or swimming adult who must be over the age of 16 years.